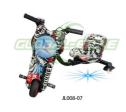

### **Basic Information**

- Place of Origin:
- Brand Name: JL

China

30-45days

T/T

- CE;EAC;UL • Certification: JL008-04 07 06
- Model Number:
- Minimum Order Quantity: 500pcs Negotiation
- Price:
  - Delivery Time:
- Payment Terms: