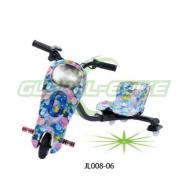

### **Basic Information**

- Place of Origin:
- Brand Name: JL

China

30-45days

T/T

- CE;EAC;UL • Certification: JL008-04 07 06
- Model Number:
- Minimum Order Quantity: 500pcs Negotiation
- Price:
  - Delivery Time:
- Payment Terms: