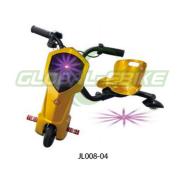

### **Basic Information**

- Place of Origin:
- Brand Name: JL

China

30-45days

T/T

- CE;EAC;UL • Certification: JL008-04 07 06
- Model Number:
- Minimum Order Quantity: 500pcs Negotiation
- Price:
  - Delivery Time:
- Payment Terms: