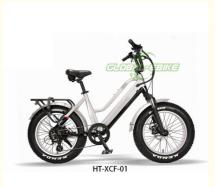

## Product Specification

| Gears:            | 7-speed Shimano Gearing System        |
|-------------------|---------------------------------------|
| Max Speed:        | 20 Mph                                |
| • Frame Material: | Aluminum Alloy                        |
| Motor:            | 48V 500W Rear Hub Motor               |
| • Fork:           | Front Hydraulic Suspension Fork       |
| • Display:        | LCD 5 Modes Digital Display           |
| Sensor:           | Torque Sensor                         |
| • Tires:          | Kenda 20                              |
| Highlight:        | kenda 20 tires fat tyre ebike,        |
|                   | Torque Sensor fat tire electric bike, |
|                   | 7 Speed Fat Tire Electric Bike        |

#### **Product Description:**

The bike is made with a sturdy aluminum alloy frame material, ensuring that it can handle anything you throw at it. With a max speed of 20 mph, you can go fast enough to get a thrill while still being safe.

The Kenda 20 tires are perfect for any terrain, whether you're riding on dirt, sand, or snow. The tires are designed to provide exceptional traction and stability, ensuring you can tackle any obstacle with ease.

#### **Technical Parameters:**

| Electric Bike  | Fat Tire Electric Folding Bike     |
|----------------|------------------------------------|
| Frame Material | Aluminum Alloy                     |
| Display        | LCD 5 Modes Digital Display        |
| Battery        | 48V 10.4Ah Cell Lithium Battery    |
| Gears          | 7-speed Shimano Gearing System     |
| Brakes         | Front And Rear Mechnic Disc Brakes |
| Max Speed      | 20 Mph                             |
| Sensor         | Torque Sensor                      |
| Tires          | Kenda 20                           |
| Fork           | Front Hydraulic Suspension Fork    |
| Seat           | Comfortable Padded Seat            |